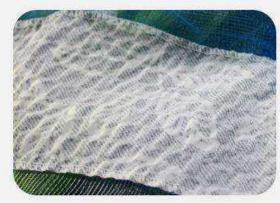

## 2 Bottom of Net

Convenient for the mosquito nets and insect repellent effect, the hem has been stitched neatly. Colors may differ from the image in the process.

3 Mosquito net

It's safer and more robust with dense screens for perfect insect repellency from mosquitoes or smaller pests.

## 4 Weight

The mosquito nets were plated with a weight m ade of iron so that they did not float on the floor and fixed to the hem. Weight allows the mosquito net to minimize wind blowing.