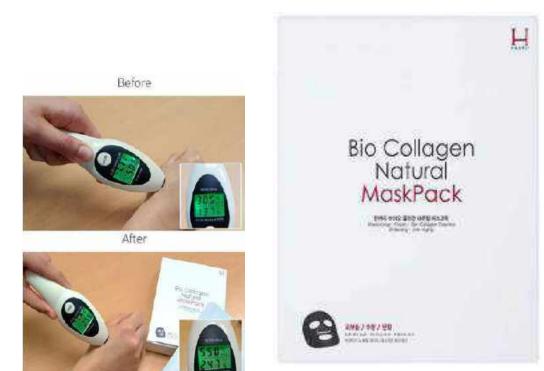

# Product Special Bio Collagen Natural Mask Pack [Anti-Wrinkle / Whitening dual functional cosmetics]

Bio Collagen Natural Mask Pack, 25g x 7ea

Special care that vitalizes fatigued skin to make each and every skin cells lively .

## V Triple functional mask pack

It has moisturizing brightening and wrinkle improvement effect. Also, it helps enhance the skin barrier with allantoin and hyaluronic acid.

## V Makes high-moisture dazzling skin

In addition to the 30 different herbs extract by containing ample nutrition and moisturizing factor which attracts 6000 times of moisture than itself, It provides nutrition and moisture to your skin.