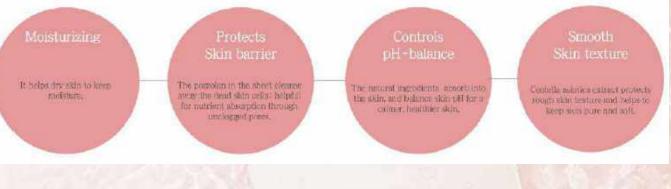

#### ONE PERCENT Moisturizing Mask pack

ONE PERCENT Moisturizing Mask Pack contains pozzolan, earth's natural, as well as 24 natural extracts that will deeply cleanse and hydrate skin, creating clear and supple skin.

### ONE PERCENT Moisturizing Mask Pack

Volcanic pumice particles in the sheet makes your skin healthy and removes away the dead skin cells.

We added speciality by embedding pozzolan onto a natural bamboo fabric.

- · Far-infrared radiation and anionic emissions
- natural mineral component
- Pozzolan's deodorization function soothes the skin by controlling hair follicles.