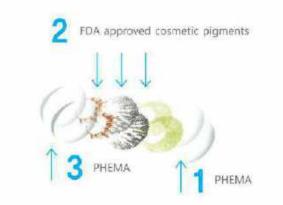

#### FDA approved cosmetic pigments

THE LENS lens provides superior pigment stability by inserting cosmetic pigment into the material of lens which was approved by FDA, satisfies the customer's requirements with a variety of designs and pigment tone.

THE LENS's has excellent shape stability so that the beginners of lens wearers can be easily adapted to the lens, and provides enhanced stability, by minimizing irritation to the comeal surface and the eyelids due to the thin and finely treatment of edges.