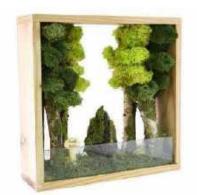

### **Reindeer Moss 3D Frame**

모고미군! www.morimari.co.kr 경기도 고양시 일산동구 탄중로 311-8 401호 Tel: 031-913-8628, 031-977-9828 Fax: 031-977-9829 귀톡 아이디: skyknight0620

morimari.co.kr

### The difference between a typical 3D picture frame and MaruAra Reindeer Moss 3D frame

The 3D frame we usually know is a three dimensional frame that places a holographic images that looks like a three dimensional objects or just pops up on one side. Also usual 3D frame can not see through from back side and back side of 3D frame is mostly clogged.

However, our 3D frame is different from the usual 3D frame that we often talk about. You can also see through on the front, right, left and back Side and you can put it on your desk or hang it on the wall if you want. Our products are Handmade by technicians.