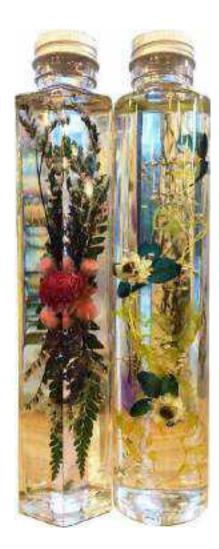

### Herbaflorium

Herbaflorium is Interior items that a compound word of Herbarium and Flower. The Preserved flower in mineral oil is an interior accessory that moves smoothly whenever the bottle moves and creating a mysterious atmosphere. A typical pre-preserved floor has a retention period of 1 to 5 years, but the retention period of Herbafloreium contained in a sealed glass jar is more than 5 years.