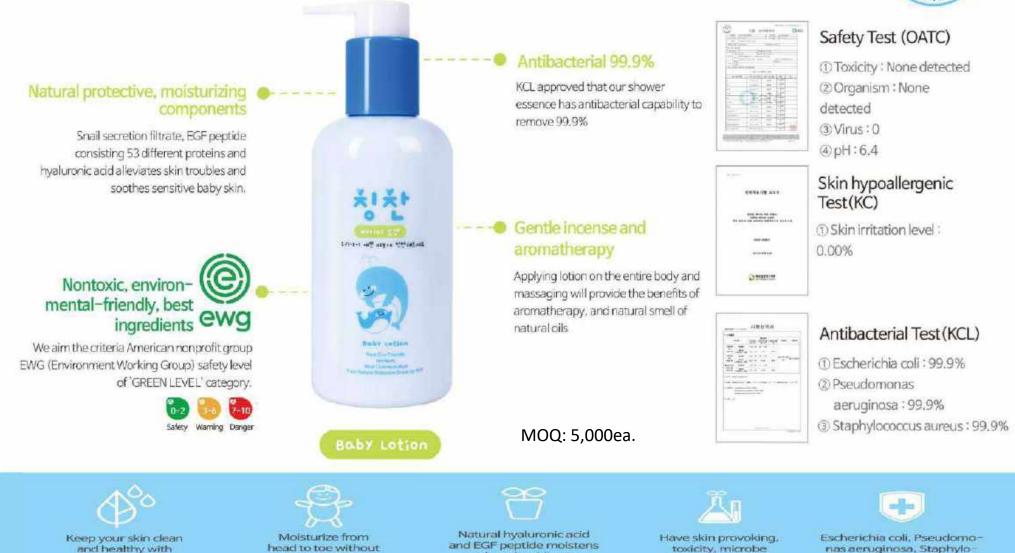

## Chin용Chon (칭찬 means by compliment in Korean.) Compliment Your baby's gentle Skin

coccus aureus Antifungal activity 99.9%%

rash and ruddiness.

testing completed.

natural oil and

preservatives.

feeling sticky.

## ChingChan (칭찬 means by compliment in Korean.) compliment your baby's gentle skin

Keep your skin clean and healthy with natural oil and preservatives.

Moisturize from head to toe without feeling sticky.

Natural hyaluronic acid and EGF peptide moistens rash and ruddiness.

Have skin provoking. toxicity, microbe testing completed.

Escherichia coli, Pseudomonas aeruginosa, Staphylococcus aureus Antifundal activity 99.9%%

#### Safety Test (OATC)

(1) Toxicity : None detected 2 Organism : None detected 3 Virus: () @ pH:6.5

## (1) Skin imitation level :0.00%

| • | Antibacterial<br>Test (KCL)  |
|---|------------------------------|
|   | (1) Escherichia coli ; 99.9% |
|   | (2) Pseudomonas              |
|   | aeruginosa : 99.9%           |
|   | (a) Staphylococcus aureus    |
|   | :99.9%                       |