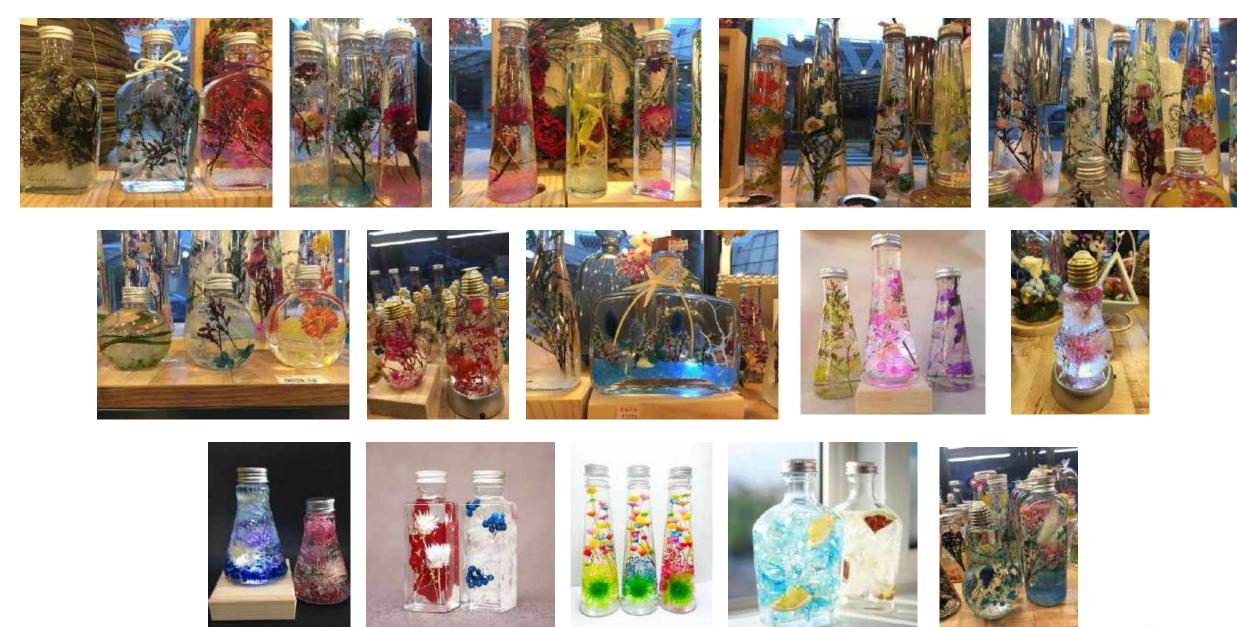

### Herbaflorium

Herbaflorium is Interior items that a compound word of Herbarium and Flower. The Preserved flower in mineral oil is an interior accessory that moves smoothly whenever the bottle moves and creating a mysterious atmosphere. A typical pre-preserved floor has a retention period of 1 to 5 years, but the retention period of Herbafloreium contained in a sealed glass jar is more than 5 years.

## Herbaflorium Gallery