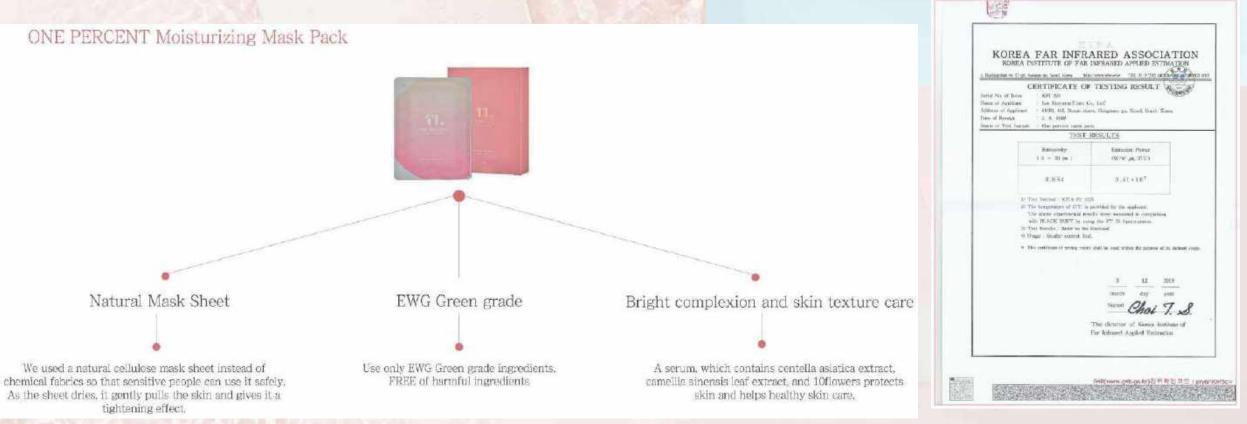

#### ONE PERCENT Moisturizing Mask pack

ONE PERCENT Moisturizing Mask Pack contains pozzolan, earth's natural, as well as 24 natural extracts that will deeply cleanse and hydrate skin, creating clear and supple skin.

### ONE PERCENT Moisturizing Mask Pack

Volcanic pumice particles in the sheet makes your skin healthy and removes away the dead skin cells.

We added speciality by embedding pozzolan onto a natural bamboo fabric.

- · Far-infrared radiation and anionic emissions
- natural mineral component
- Pozzolan's deodorization function soothes the skin by controlling hair follicles.