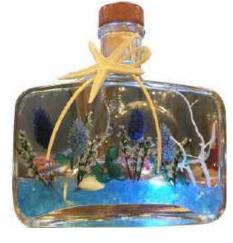

### Herbaflorium

Herbaflorium is Interior items that a compound word of Herbarium and Flower. The Preserved flower in mineral oil is an interior accessory that moves smoothly whenever the bottle moves and creating a mysterious atmosphere. A typical pre-preserved floor has a retention period of 1 to 5 years, but the retention period of Herbafloreium contained in a sealed glass jar is more than 5 years.

## Herbaflorium Gallery