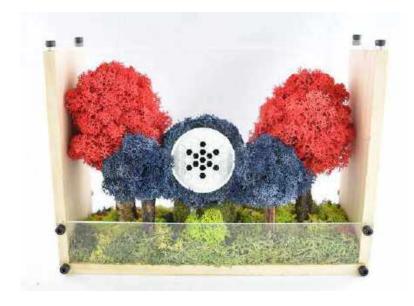

### The difference between a typical 3D picture frame and MaruAra Reindeer Moss 3D frame

The 3D frame we usually know is a three dimensional frame that places a holographic images that looks like a three dimensional objects or just pops up on one side. Also usual 3D frame can not see through from back side and back side of 3D frame is mostly clogged.

However, our 3D frame is different from the usual 3D frame that we often talk about. You can also see through on the front, right, left and back Side and you can put it on your desk or hang it on the wall if you want. Our products are Handmade by technicians.