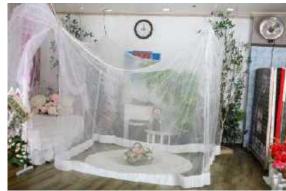

# Pine Scent Mosquito Net

The scent of pine needles, eucalyptus, and cinnamon are the ones that mosquitoes dislike in particular. Mosquito net is a mesh-shaped polyester woven in a dense grid structure to prevent insect infestation and avoid contact. The pine-leaf-flavored mosquito net has both the scent that mosquitoes avoid and the effects of insect repellent nets.

## 1 An Iron Ring

The moquito net is secured by a string. The rings, which play an important role, were made of strong steel and attached.

## 2 Bottom of Net

Convenient for the mosquito nets and insect repellent effect, the hem has been stitched neatly. Colors may differ from the image in the process.

3 Mosquito net

It's safer and more robust with dense screens for perfect insect repellency from mosquitoes or smaller pests.

## 4 Weight

The mosquito nets were plated with a weight m ade of iron so that they did not float on the floor and fixed to the hem. Weight allows the mosquito net to minimize wind blowing.

## 5 Pine Scent

A phytoncide avoiding mosquitoes is kept in the mosquito net to give a first-order blocking effect. In the mosquito net, you can feel the scent of the natural forest, so you can relax and relax. The pine scent are harmless to human body and can be used healthily. Mosquitoes avoid the vicinity of mosquito nets, so you can block the access of mosquitoes more.