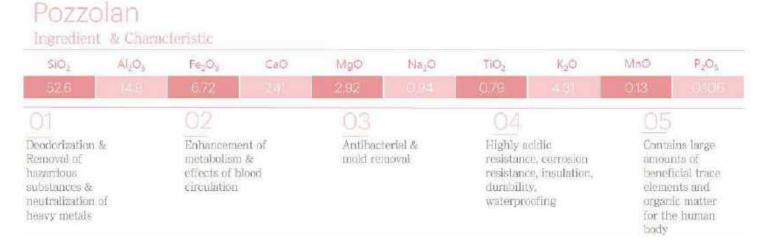

#### What is Pozzolan?

Nature's best gift, the essential mineral, "POZZOLAN". Pozzolan is a white-era igneous rock named after the village of Pozoriin Italy. It is only produced in five countries around the world (South Korea, India, Italy, USA, Malaysia). Among them, the distribution in Korea is proven to be the best.

#### **Effect of Pozzolan**

Pozzolan is a rare mineral of volcanic rock that has high organic matter, minerals, and far-infrared radiation. In particular, it is found to be certified as having high antibacterial benefits, along with deodorization, and detoxification. It is 187 times more effective than Hwangto, a well-known eco-friendly material, as it has been proven by Hwangto researchers to have excellent efficacy. It has been studied as a mysterious, eco-friendly material.