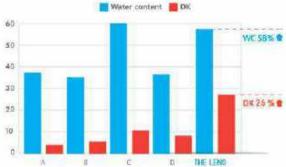

Oxygen permeability(DK) : 27×10°'(cm2/sec)(mIO2/mI×mmHg)
 Water Content: 52%
 D 1 A : 14 2mm
 B , C : 86mm

Uniform quality from cast melding method of production

General Lens

Clear refracting power and good wetting force

Our lens bousts of clear refractive power due to its high water absorption.

function and excellent optical properties, triaddition, it has about teams

THE LENS lens made of hydrophilic material is soft and flexible. It boarts of 45% of the high water content and high oxygen permeability of 12DK.