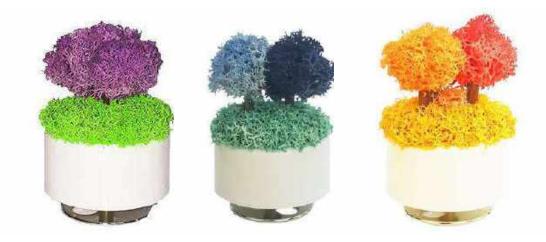

### Multi Reindeer Moss 3D Frame

We have two kind of Special 3D Frame.

Multi Reindeer Moss 3D Frame: Include Bluetooth speaker and Sleeping light. You do not need to buy Bluetooth speaker and extra sleeping light. When you receive a call, you can receive it by Microphone on Bluetooth speaker. Size: 21(H) x 20(L) x 7(W)cm \*\*\* Not available this time.\*\*\*

Single Reindeer Moss 3D Frame: Without Sleeping Light. This frame only include Bluetooth Speaker. (Same Bluetooth speaker as Multi Reindeer Moss 3D Frame.) Size: 21(H) x 20(L) x 7(W)cm

\*\*\*Bluetooth Speaker and Sleeping Light can be attached to other size of 3D frame.\*\*\*