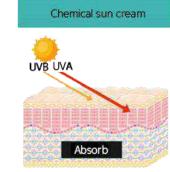

d not too shiny. Also moisturizes to the skin and giving it a natural glare effect.

### Are you still carrying heavy sunscreen?

Our Only Nature Sun Cream is in a Spout Pouch, not in heavy container. It is easy to carry around and there is no burden to lose.

What is you choice? Heavy Container or Spout Pouch?





### **Smooth Mineral Sun Cream**

There's no whitening like a Mineral specialty. Excellent adhesive property that is absorbed as soft and moist as milk.



**Strong Mineral Sun Cream** SPF PA++++

High sun protection for UVA and UVB.



### Baby can use.

Excluding harmful substances, only mineral sunscreen and natural oils are prescribed.

Block UVA and UVB with Mineral Sun Cream from **Only Nature.** 



### **Differences between Mineral Sun Cream and Chemical Sun Cream**





### **Before and After Apply**







### Only Nature Spout Pouch Skin Care

### The main ingredients of **Only Nature Skin** are Hyaluronic Acid + Asiatic-pennywort.

Only Nature Skin provides moisture the rough skin by being absorbed and the skin will get moist and healthy after intensive care. Moisturizing toner which is containing extracts of Peppermint, Panthenol, and AHA removes dead skin cells and controls oily skin and moisture balance.

### The efficacy of Hyaluronic Acid (moisturizing)

Hyaluronic acid is one of the essential substances in human body. Also, studies have shown that the power to pull is 1,000 times more moisture than it actually does. Another effect is to prevent wrinkles and good skin care.

Also, it can maintain the electrolyte in the skin, reduce the aging of