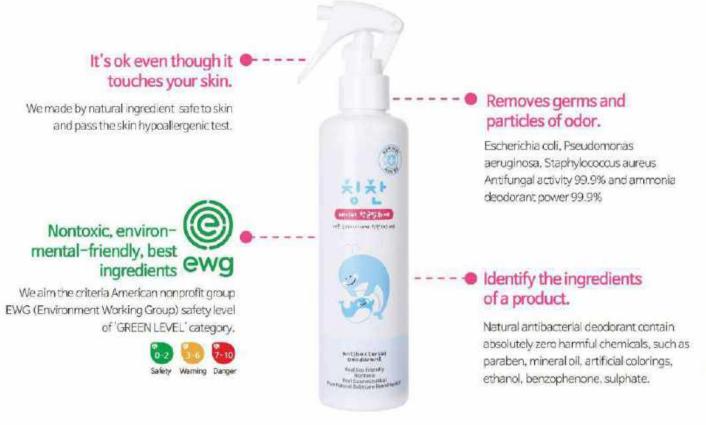

# Silveray - $\Pi$

What is Silveray - II: Primarily of hygiene beauty product, but the silver ions sputtered skin is rich in water naturally it helps you manage a variety of skin problems. The Silveray-II spray is made using the latest nanotechnology, so that the Silver ions are introduced into the deepest skin of layers also. Antibacterial effects due to Silver ions promote inflammation, impurities, removal of micro-organisms on the skin surface. The spray contains 99.99% pure Silver foam and ceramic ball, which does not corrode, and absolutely harmless to both humans, animals and plants. The in water dissolved silver ions continuously and without restraint can be produced with it.

**Coverage:** Transparent, impact-resistant plastic. Due to the transparent casing, the placed inside silver-glitter sponge is characterized by. The sight of the elegant, which reflects the uniqueness of the product.

How to Use: You just put bottled water or purified water to Silveray-II. After that you just spray to your skin. Do no use tap water.