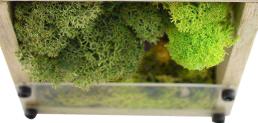

### What is Reindeer Moss?

Reindeer Moss was made by absorbing minerals and natural pigments based on the natural moss of the polar region and semi-permanent natural moss plant with air purification and flame retardant.

Reindeer Moss is a moss plant that absorbs harmful substances such as fine dust floating in the air and cleans by itself and also acts as a humidifier, dehumidifier and smell. Also it is a fire resistant Moss plant, so you can put in under the light.

Reindeer Moss(Cladonia Stellaris)