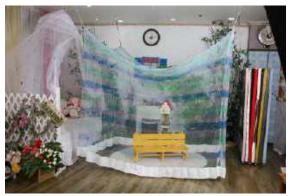

# Pine Scent Mosquito Net

The scent of pine needles, eucalyptus, and cinnamon are the ones that mosquitoes dislike in particular. Mosquito net is a mesh-shaped polyester woven in a dense grid structure to prevent insect infestation and avoid contact. The pine-leaf-flavored mosquito net has both the scent that mosquitoes avoid and the effects of insect repellent nets.

## 1 An Iron Ring

The moquito net is secured by a string. The rings, which play an important role, were made of strong steel and attached.

## 2 Bottom of Net

Convenient for the mosquito nets and insect repellent effect, the hem has been stitched neatly. Colors may differ from the image in the process.

3 Mosquito net

It's safer and more robust with dense screens for perfect insect repellency from mosquitoes or smaller pests.

## 4 Weight

The mosquito nets were plated with a weight m ade of iron so that they did not float on the floor and fixed to the hem. Weight allows the mosquito net to minimize wind blowing.

## 5 Pine Scent

A phytoncide avoiding mosquitoes is kept in the mosquito net to give a first-order blocking effect. In the mosquito net, you can feel the scent of the natural forest, so you can relax and relax. The pine scent are harmless to human body and can be used healthily. Mosquitoes avoid the vicinity of mosquito nets, so you can block the access of mosquitoes more.