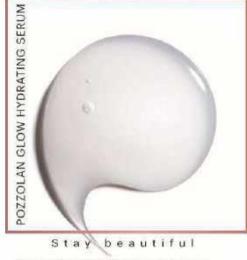

### POZZOLAN GLOW HYDRATING SERUM

ONEPERCENT pozzolan glow hydrating serum contains pozzolan and 10 flower extracts that cleanse and hydrate skin, creating clear and supple skin.

### **"POZZOLAN GLOW HYDRATING SERUM"**

- To ensure that your skin feels comfortable, we have included a safe natural ingredient. 'POZZOLAN extract' and '10 FLOWERS' extract blend deeply and firmly into the skin.
- Contains 50,000 ppm of 'POZZLAN Extract', which is a unique raw material of ONE <u>PERCENT</u>, which has excellent regeneration and healing effect and it purifies various harmful substances inside the skin and helps to produce collagen and minerals.
- ✓ ONE PERCENT's patented ingredient '10 FLOWERS 'is extracted from 10 flowers gives lightness but richness and three-dimensional moisturizing particles deeply to deliver elasticity and nutrition to skin that needs improvement.
- ✓ A fresh texture is absorbed into the skin without patches, and it balances the skin's surface with no apparent blurry to create a clear skin.