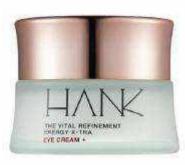

# Product Basic

# X-TRA Eye Cream + [Anti-Wrinkle / Whitening dual functional cosmetics]

The Vital Refinement Energy X-TRA Eye Cream+ 30g Miracle of herbs which erases the traces of years. 30 Types of Natural Herbal + Niacinamide + Betaine + Beeswax + Hydrolyzed Collagen + Adenosine

## V Experience freshness and elasticity around your eyes

Excellent ingredients for anti-wrinkle, elasticity, and whitening ensures a solution to problems on the eye rim.

## V Solution to eye rim problems

Natural extracts and moisturizing factors from microorganisms moisturize your skin, and makes better dark circles and blemishes making your skin brighten Collagen and peptide provides elasticity around your eyes.

## V Brightens up your skin!

Niacinamide and natural oriental medicine plant complex extract that suppress the formation of melanin maximizes whitening effect. Anti-ultraviolet ingredients prevent blemishes such as freckles.