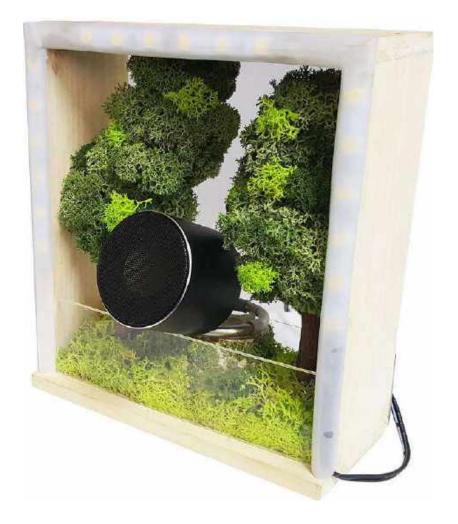

### Multi Reindeer Moss 3D Frame

We have two kind of Special 3D Frame.

Multi Reindeer Moss 3D Frame: Include Bluetooth speaker and Sleeping light. You do not need to buy Bluetooth speaker and extra sleeping light. When you receive a call, you can receive it by Microphone on Bluetooth speaker. Size: 21(H) x 20(L) x 7(W)cm \*\*\* Not available this time.\*\*\*

Single Reindeer Moss 3D Frame: Without Sleeping Light. This frame only include Bluetooth Speaker. (Same Bluetooth speaker as Multi Reindeer Moss 3D Frame.) Size: 21(H) x 20(L) x 7(W)cm

\*\*\*Bluetooth Speaker and Sleeping Light can be attached to other size of 3D frame.\*\*\*