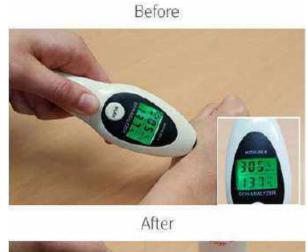

# X-TRA Vijangtan Black Mask Pack

The Vital Refinement Energy X-TRA Vijangtan Black Mask Pack | 25g

Special care that vitalizes fatigued skin to make each and every skin cells lively

High Adhesion Whitening Skin Soften Vitality Skin

- Nano fermentation ingredients keeps your skin to protect from aging and dryness.
- 30 types of plant complex extract, by containing ample nutrition and moisturizing factor which attracts 6000 times of moisture than itself, it provides nutrition and moisture to your skin.
- Containing collagen, main component of Protein, and EGF peptides aid for skin elasticity and make firm skin up,
- Containing niacinamide, whitening ingredients, reduces melanin movement to make healthy and clear skin,

The Vital Refinement Energy X-TRA Vijangtan Black Mask Pack