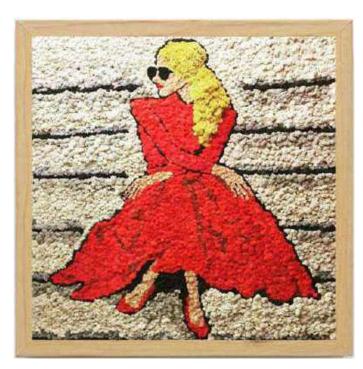

### **Reindeer Moss 3D Frame**

모고미군! www.morimari.co.kr 경기도 고양시 일산동구 탄중로 311-8 401호 Tel: 031-913-8628, 031-977-9828 Fax: 031-977-9829 귀톡 아이디: skyknight0620

morimari.co.kr

### The difference between a typical 3D picture frame and MaruAra Reindeer Moss 3D frame

The 3D frame we usually know is a three dimensional frame that places a holographic images that looks like a three dimensional objects or just pops up on one side. Also usual 3D frame can not see through from back side and back side of 3D frame is mostly clogged.

However, our 3D frame is different from the usual 3D frame that we often talk about. You can also see through on the front, right, left and back Side and you can put it on your desk or hang it on the wall if you want. Our products are Handmade by technicians.