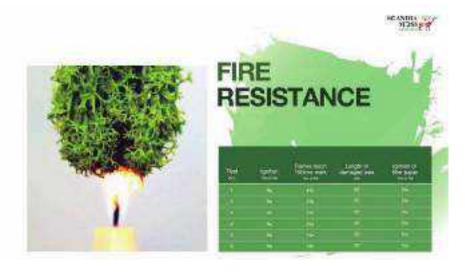

### **C. Flame Resistance**

Reindeer moss is a fire resistance plant. It is a plant that does not burn, and as a test result, it showed a strong appearance in the heat. It is a plant that has passed the Fire Resistance test, so it may be placed next to the lighting fixtures.

### **Fire Safety Test**

When tested to NS-EN ISO 11925-2:2010, Scandia Moss SM Panel achieved the following fire performance results.

| Ignition [Yes/No]                           | No   |  |
|---------------------------------------------|------|--|
| Flames reach 150 mm-mark [Yes/No] [seconds] | No/  |  |
| Length of damaged area [mm]                 | 53.3 |  |
| Ignition of filter paper [Yes/No]           | No   |  |

Scandia Moss has been tested for Fire Safety according to the European safety standard. In combination with Ignition proof Scandia Moss & Aluminum, the SM Panel meets the highest standard in Fire Safety. (TEST by : NS-EN ISO 11925-2:2010)