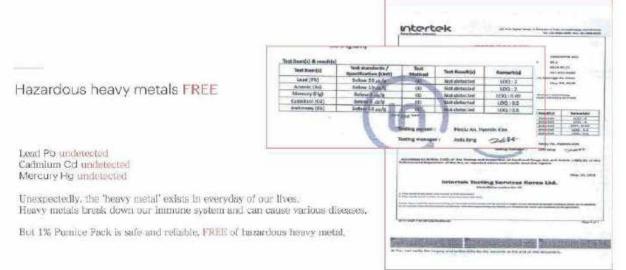

### One Percent - Pumice Pack

### ONE PERCENT "volcanic mineral"

ONE PERCENT Pumice pack contains pozzolan, nature's beautiful gift, as well as 24 natural extracts that will deeply cleanse and hydrate the skin, creating clear and supple skin.

Also, 1% pumice pack removes demodex, tiny mites that feed off the hair follicles in your skin, that lives on the skin. This pack will cleanse and tighten your skin without irritation.

KOREA FAR INFRARED ASSOCIATION CERTIFICATE OF THETIN Cred No. of Lo. These of Australia Dani Ov. U Addison of Papageone -1018. of D-1.8.10.1018 News of Your Harney folder and the THEFT RESIDENT (Industry) Dettoined Disease 12-10-00 Weren CC 2.221 2.15-10 THE REPORT MERCH PERCH The remploment of 277, is invested by the matheto \$1 king work he same the o'T-18 The Reality - Role to the Incluse Come : that I wanted first Interest Application Statistics