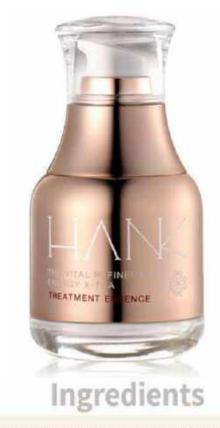

# Product Basic X-TRA Treatment Essence [Anti-Wrinkle / Whitening dual functional cosmetics]

The Vital Refinement Energy X-TRA Treatment Essence 50ml Feast of functional ingredients achieved with mixture of peptide and Nano-fermented ingredients .