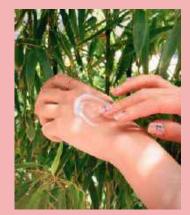

### The difference between a typical 3D picture frame and MaruAra Reindeer Moss 3D frame

The 3D frame we usually know is a three dimensional frame that places a holographic images that looks like a three dimensional objects or just pops up on one side. Also usual 3D frame can not see through from back side and back side of 3D frame is mostly clogged.

However, our 3D frame is different from the usual 3D frame that we often talk about. You can also see through on the front, right, left and back Side and you can put it on your desk or hang it on the wall if you want. Our products are Handmade by technicians.