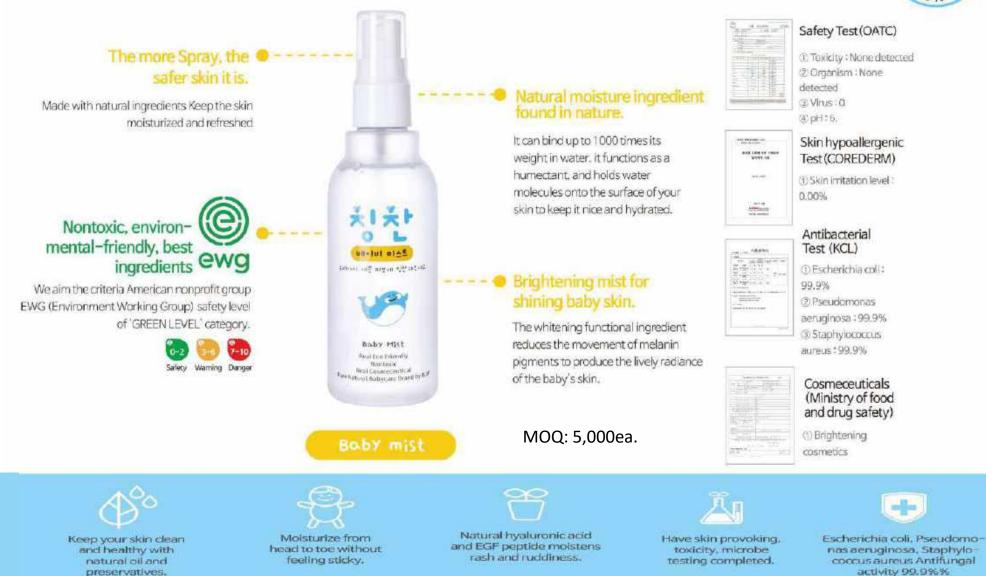

# Silveray - $\Pi$

What is Silveray - II: Primarily of hygiene beauty product, but the silver ions sputtered skin is rich in water naturally it helps you manage a variety of skin problems. The Silveray-II spray is made using the latest nanotechnology, so that the Silver ions are introduced into the deepest skin of layers also. Antibacterial effects due to Silver ions promote inflammation, impurities, removal of micro-organisms on the skin surface. The spray contains 99.99% pure Silver foam and ceramic ball, which does not corrode, and absolutely harmless to both humans, animals and plants. The in water dissolved silver ions continuously and without restraint can be produced with it.

**Coverage:** Transparent, impact-resistant plastic. Due to the transparent casing, the placed inside silver-glitter sponge is characterized by. The sight of the elegant, which reflects the uniqueness of the product.

How to Use: You just put bottled water or purified water to Silveray-II. After that you just spray to your skin. Do no use tap water.