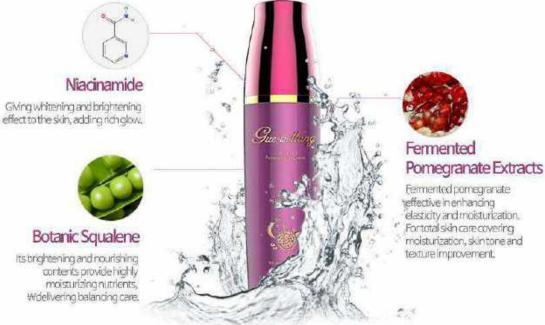

Dry skin turns soft and maint

GUE-AELLANG ECO PU POMEGRANATE LOTION

MAIN INGREDIENTS

CINNAMON EXTRACT

BOTANIC SQUALENE

MACADAMIA SEED OIL

FERMENTED BEAN EXTRACT

FERMENTED POMEGRANATE EXTRACT

#### Fermented Pomegranate Extracts

Fermented pomearanate effective in enhancing elasticity and moisturization. Fortotal skin care covering moisturization, skin tone and texture improvement.

> **HOW TO USE** MORE DETAIL!

#### Niacinamide +Adenosine

Containing water soluble vitamin Hij aud sitamin PD, macinamide helps keep the skin clean and clear, and adenoisine helps keep the skin young and healthy.

MAIN INGREDIENTS FERMENTED ROMEGRANATE EXTRACT FERMENTED BEAM EXTRACT