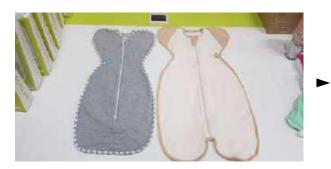

g mother's milk. A baby's sleeping position is called a butterfly sleep. (baby sleep with stretched arms) A baby who has been in this position for 10 months in her mom's uterus, so baby's most comfortable sleeping position in this.

MaruAra swaddle can be used from birth and has proven to help your baby sleep better and for longer. Wings Style maintains baby's natural and preferred "arms up" sleeping position. The dual zip makes it simple for you to change your child's nappy whilst not removing the swaddle completely. Also this MaruAra swaddle made by 100% Organic cotton. Organic cotton is produce without using pesticides or chemical fertilizers in farmland where pesticides and chemical fertilizers are not used for 3 years.



Chemical measurement UV Lamp Left: Other Brand Right: MaruAra







## Size for MaruAra Swaddle

| Under 3kg | premature                      | 46cm / 18.1in                                                                                      |                                                                                                                                                                |
|-----------|--------------------------------|----------------------------------------------------------------------------------------------------|----------------------------------------------------------------------------------------------------------------------------------------------------------------|
| 3 ~ 6kg   | 0 ~ 3 Months                   | 57cm / 22.4in                                                                                      |