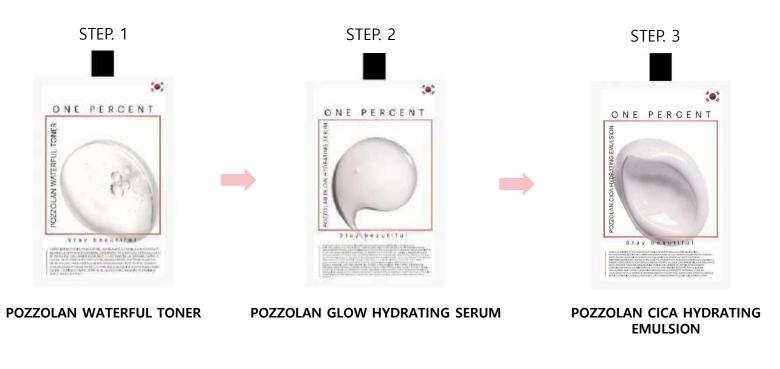

### POZZOLAN WATERFUL TONER

A moisturizing ampoule-type tone with a moisturizing effect that works to boost hydration levels for all skin types. Helps maintain the skin's natural pH balance to make smooth skin.

### POZZOLAN GLOW HYDRATING SERUM

ONEPERCENT pozzolan glow hydrating serum contains pozzolan and 10 flower extracts that cleanse and hydrate skin, creating clear and supple skin.

#### POZZOLAN CICA HYDRATING EMULSION

One percent Pozzolan pure hydrating emulsion contains pozzolan to allow you to improve your skin to its cleanest and healthies conditions. It provides dry skin with sufficient hydration, soothes and improves skin condition without leaving residue. Soothes tired and irritated skin, providing a revitalizing effect.

First step for a clean and clear skin solution,

STEP. 1 <u>"POZZOLAN WATERFUL TONER"</u>

- Do you know that even after cleansing, there are microscopic residues in our skin? A toner that acts as a booster to help remove the remaining invisible residue to help absorb the next skin care step.
   It is the last step of cleansing and the start of stable skin care.
- Contains 10,000 ppm of 'POZZLAN Extract' which is a unique raw material of ONE PERCENT which is highly effective in natural healing. It is a non-artificial raw material and has excellent cleansing function to remove wastes left on the skin without irritation.
- It focuses on natural origin and immediately supplies moisture-filled nutrients to the unbalanced skin to ensure healthy skin balance.

### **"POZZOLAN GLOW HYDRATING SERUM"**

- To ensure that your skin feels comfortable, we have included a safe natural ingredient. 'POZZOLAN extract' and '10 FLOWERS' extract blend deeply and firmly into the skin.
- Contains 50,000 ppm of 'POZZLAN Extract', which is a unique raw material of ONE <u>PERCENT</u>, which has excellent regeneration and healing effect and it purifies various harmful substances inside the skin and helps to produce collagen and minerals.
- ✓ ONE PERCENT's patented ingredient '10 FLOWERS 'is extracted from 10 flowers gives lightness but richness and three-dimensional moisturizing particles deeply to deliver elasticity and nutrition to skin that needs improvement.
- ✓ A fresh texture is absorbed into the skin without patches, and it balances the skin's surface with no apparent blurry to create a clear skin.

The third step for skin regeneration and recovery

STEP. 3

### **"POZZOLAN CICA HYDRATING EMULSION"**

- It has a natural ingredient that is safe for the skin to feel comfortable. Combination of 'POZZOLAN extract' and 'Asiatic pennywort extract' promotes the concentrated recovery and quick regeneration of tired skin without stimulation.
- Contains 50,000 ppm of 'POZZLAN Extract', which is a unique raw material of ONE PERCENT, which has excellent regeneration and healing effect and it purifies various harmful substances inside the skin and helps to produce collagen and minerals.
- Asiatic phenywort extract, which contains more than purified water, activates immune cells in the skin and helps your tired skin recover faster.
- A mild and solid vegetable moisturizer penetrates into the skin, forming a protective membrane and filling the dry skin with moisture to help soothe and regenerate.