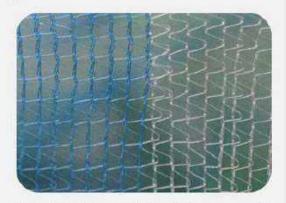

# Pine Scent Mosquito Net

The scent of pine needles, eucalyptus, and cinnamon are the ones that mosquitoes dislike in particular. Mosquito net is a mesh-shaped polyester woven in a dense grid structure to prevent insect infestation and avoid contact. The pine-leaf-flavored mosquito net has both the scent that mosquitoes avoid and the effects of insect repellent nets.

## 2 Bottom of Net

Convenient for the mosquito nets and insect repellent effect, the hem has been stitched neatly. Colors may differ from the image in the process.

3 Mosquito net

It's safer and more robust with dense screens for perfect insect repellency from mosquitoes or smaller pests.