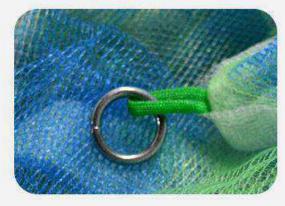

## 1 An Iron Ring

The moquito net is secured by a string. The rings, which play an important role, were made of strong steel and attached.