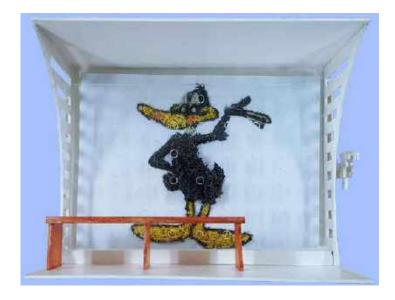

### **Character Frame and Customization**

We can make the Reindeer Moss Frame by your children's drawings, company logo or your favorite cartoon characters with Reindeer Moss. Just send us the picture by ai file to us and we will make your own special Frame for you.

We are not responsible for the copyrighted pictures. So please fix the copyright issue before place an order.

\*\*Detailed picture and photograph can not be produced.\*\*