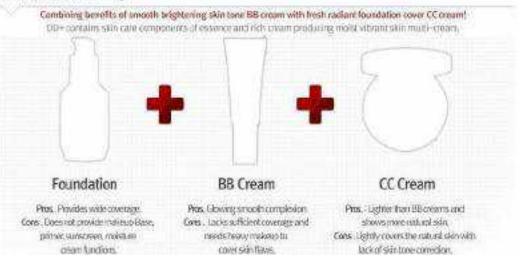

# What is DD+? Natural Peptide DD+ Multi-Cream Exceeds BB+CC+Foundation

| Soft texture                                                                                                  | Natur                  | al color | Elastic skin                                             | Protects UV rays                                                                                 |
|---------------------------------------------------------------------------------------------------------------|------------------------|----------|----------------------------------------------------------|--------------------------------------------------------------------------------------------------|
| Light and soft texture of DD+<br>adheres thinly and evenly whi<br>providing a natural fit and me<br>smoothly. | ile smooth, flawless a |          | s brighten your skin color<br>e provides you a resilient | DD+'s superior sun protection<br>properties(SPF 45+) strongly protect<br>your skin from UV rays. |