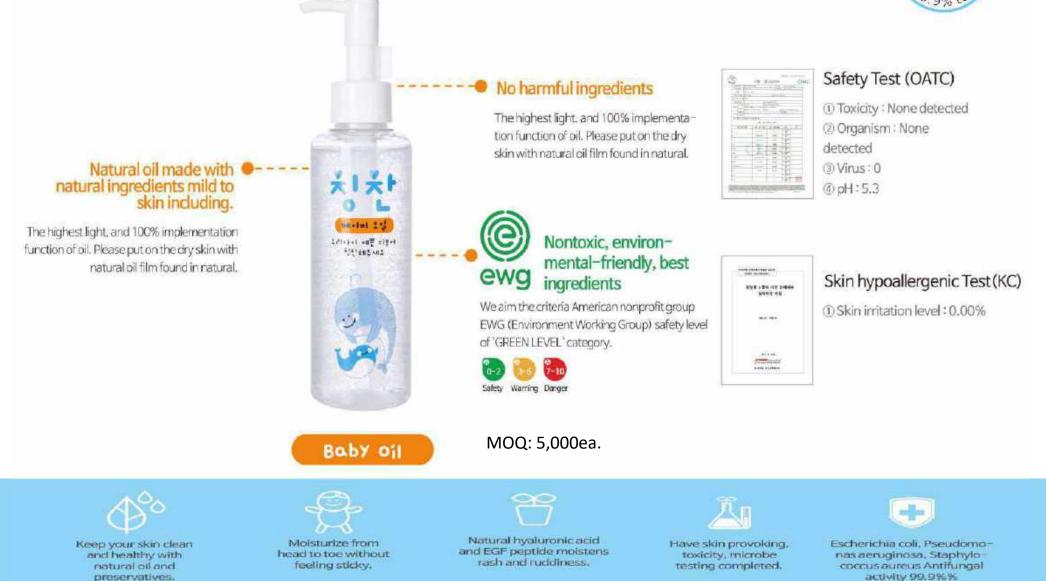

## Chin용Chon (칭찬 means by compliment in Korean.) Compliment Your baby's gentle Skin

coccus aureus Antifungal activity 99.9%%

rash and ruddiness.

testing completed.

natural oil and

preservatives.

feeling sticky.

Chin용Chon (칭찬 means by compliment in Korean.) Compliment Your boby's gentle Skin

## ChingChan (칭찬 means by compliment in Korean.) compliment your baby's gentle skin

Keep your skin clean and healthy with natural oil and preservatives.

Moisturize from head to toe without feeling sticky.

Natural hyaluronic acid and EGF peptide moistens rash and ruddiness.

Have skin provoking. toxicity, microbe testing completed.

Escherichia coli, Pseudomonas aeruginosa, Staphylococcus aureus Antifundal activity 99.9%%

#### Safety Test (OATC)

(1) Toxicity : None detected 2 Organism : None detected 3 Virus: () @ pH:6.5

## (1) Skin imitation level :0.00%

| • | Antibacterial<br>Test (KCL)  |
|---|------------------------------|
|   | (1) Escherichia coli ; 99.9% |
|   | (2) Pseudomonas              |
|   | aeruginosa : 99.9%           |
|   | (a) Staphylococcus aureus    |
|   | :99.9%                       |