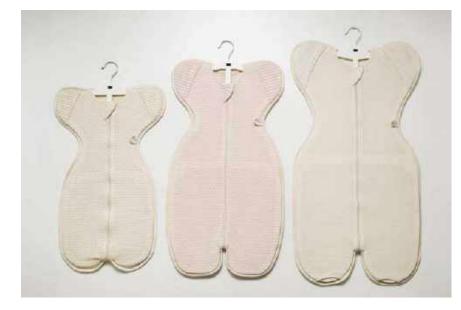

MaruAra swaddle can be used from birth and has proven to help your baby sleep better and for longer. Wings Style maintains baby's natural and preferred "arms up" sleeping position. The dual zip makes it simple for you to change your child's nappy whilst not removing the swaddle completely. Also this MaruAra swaddle made by 100% Organic cotton. Organic cotton is produce without using pesticides or chemical fertilizers in farmland where pesticides and chemical fertilizers are not used for 3 years.

## Size for MaruAra Swaddle

| Under 3kg | premature                      | 46cm / 18.1in                                                                                      |                                                                                                                                                                |
|-----------|--------------------------------|----------------------------------------------------------------------------------------------------|----------------------------------------------------------------------------------------------------------------------------------------------------------------|
| 3 ~ 6kg   | 0 ~ 3 Months                   | 57cm / 22.4in                                                                                      |                                                                                                                                                                |
| 6 ~ 9kg   | 3 ~ 6 Months                   | 63cm / 24.8in                                                                                      |                                                                                                                                                                |
| 9 ~ 12kg  | 6 ~ 12 Months                  | 71cm / 27.9in                                                                                      |                                                                                                                                                                |
| Over 12kg | More than 12 months            | 77cm / 30.3in                                                                                      | 55                                                                                                                                                             |
|           | 3 ~ 6kg<br>6 ~ 9kg<br>9 ~ 12kg | 3 ~ 6kg       0 ~ 3 Months         6 ~ 9kg       3 ~ 6 Months         9 ~ 12kg       6 ~ 12 Months | 3 ~ 6kg       0 ~ 3 Months       57cm / 22.4in         6 ~ 9kg       3 ~ 6 Months       63cm / 24.8in         9 ~ 12kg       6 ~ 12 Months       71cm / 27.9in |