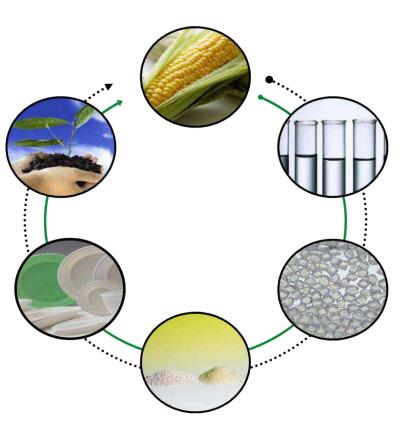

### Biochemical decomposition process

Initial landfill

20 days after landfill

40 days after landfill

10 days after landfill

30 days after landfill

60 days after landfill

Botanic PLA Bubble Foam Pad

What is Biocompatible Bio sheets?

A biodegradation sheet made by extracting glucose from Corn Starch and fermenting lactic acid.