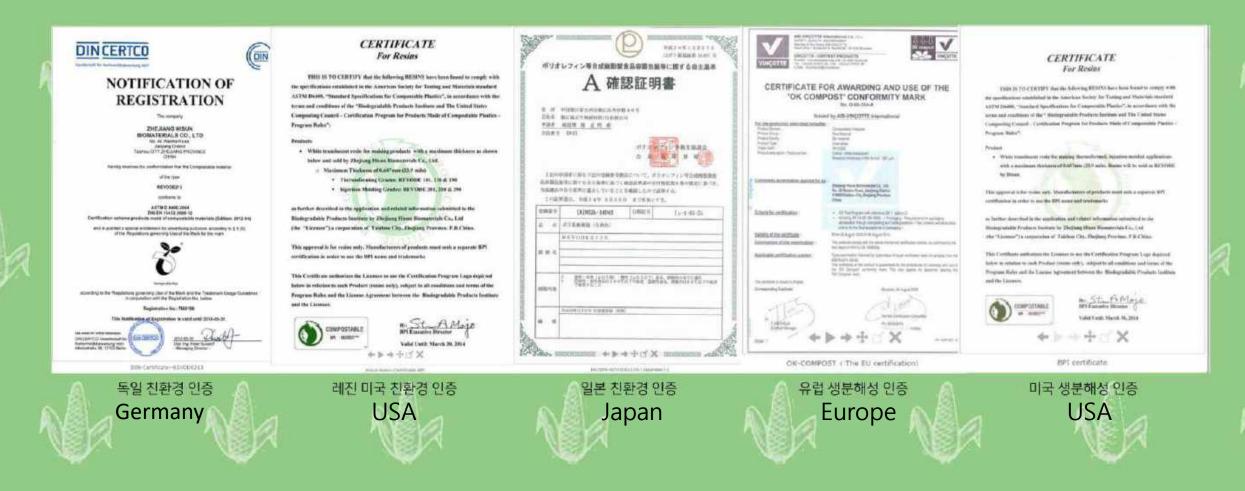

s at once.

From now on, remove your make-up very easily by this pad.

Use "Botanic PLA Bubble Foam Pad".

You just need this pad and water for cleansing or remove your maker up.





NOTANIC

**Click for Video** 



The combination of natural vegetable cleansing ingredients and PLA lactic acid components for gently removes keratin and wastes from the skin. Creating a smooth, radiant skin.

- How to use -
- 1. Moisten a piece of Dry Type Peeling Pad with water.
- 2. Please rub enough to get a lot of bubble from the wet pad..
- 3. Wipe the entire face gently by using the embossed side.
- 4. Wipe the entire face again with the backside gauze.
- 5. Rinse thoroughly with ionized water to finish.

### Botanic PLA Bubble Foam Pad

# certification

### Eco-friendly and Biodegradable certificate



### Botanic PLA Bubble Foam Pad

We recommend to use this pad for these people. From today, do not worry about fine dust / yellow dust / skin wastes.

#### PLA Bubble Foam Pad helps to manage pores, whiteheads and blackheads.



When make-up doesn't apply very well.



When your face is greasy with pile of waste and sebum.



If you want to remove keratin from the nose.



When you want have glowing look skin.

### Biochemical decomposition process



Initial landfill



20 days after landfill



40 days after landfill



10 days after landfill



30 days after landfill



60 days after landfill

Botanic PLA Bubble Foam Pad



What is Biocompatible Bio sheets?

A biodegradation sheet made by extracting glucose from Corn Starch and fermenting lactic acid.

# Hypoallergenic organic bubble