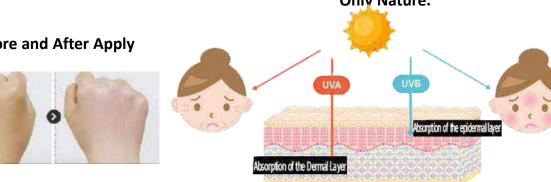

### The main ingredients of Only Nature Sun Cream is Aloe.

Only Nature Sun Cream protects skin from UV in outdoor activity, and it could supply moisture and nutrients to skin with plant extracted materials.

Water Hyacinth extract helps to protect skin from harmful environments such as yellow dust and fine dust. So keep your skin clean from the influence of fine dust by skin protection effect.

Only Nature Sun Cream have luxurious softness texture, colors is similar to skin tones and not too shiny. Also moisturizes to the skin and giving it a natural glare effect.

### Are you still carrying heavy sunscreen?

Our Only Nature Sun Cream is in a Spout Pouch, not in heavy container. It is easy to carry around and there is no burden to lose.

What is you choice? Heavy Container or Spout Pouch?

### **Smooth Mineral Sun Cream**

There's no whitening like a Mineral specialty. Excellent adhesive property that is absorbed as soft and moist as milk.

**Strong Mineral Sun Cream** SPF PA++++

High sun protection for UVA and UVB.

### Baby can use.

Excluding harmful substances, only mineral sunscreen and natural oils are prescribed.

Block UVA and UVB with Mineral Sun Cream from **Only Nature.** 