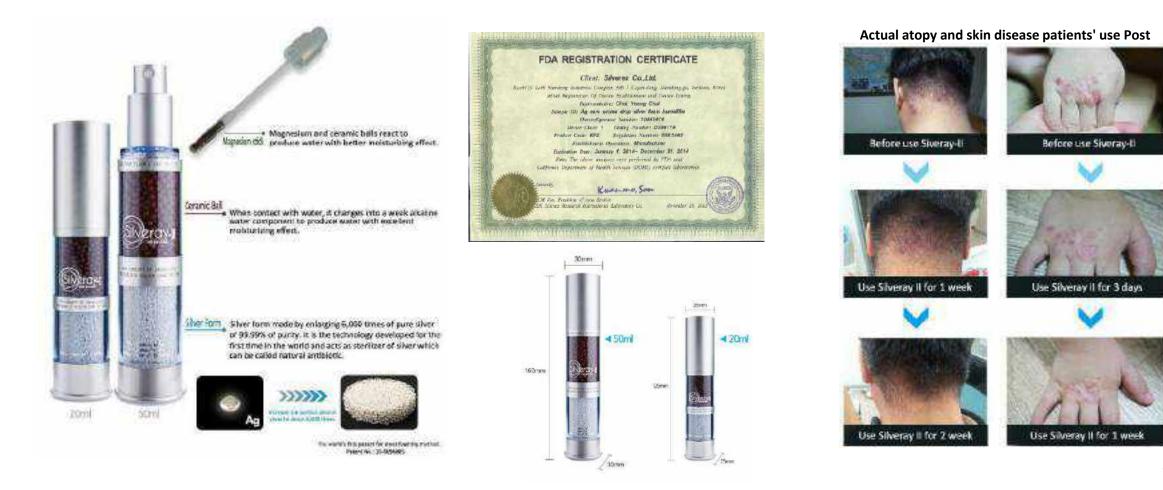

# Silveray - $\Pi$

What is Silveray - II: Primarily of hygiene beauty product, but the silver ions sputtered skin is rich in water naturally it helps you manage a variety of skin problems. The Silveray-II spray is made using the latest nanotechnology, so that the Silver ions are introduced into the deepest skin of layers also. Antibacterial effects due to Silver ions promote inflammation, impurities, removal of micro-organisms on the skin surface. The spray contains 99.99% pure Silver foam and ceramic ball, which does not corrode, and absolutely harmless to both humans, animals and plants. The in water dissolved silver ions continuously and without restraint can be produced with it.

**Coverage:** Transparent, impact-resistant plastic. Due to the transparent casing, the placed inside silver-glitter sponge is characterized by. The sight of the elegant, which reflects the uniqueness of the product.

How to Use: You just put bottled water or purified water to Silveray-II. After that you just spray to your skin. Do no use tap water.