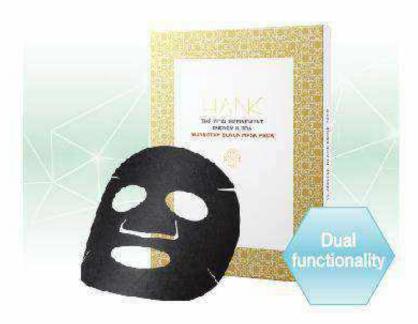

# X-TRA Vijangtan Black Mask Pack

The Vital Refinement Energy X-TRA Vijangtan Black Mask Pack | 25g

Special care that vitalizes fatigued skin to make each and every skin cells lively

High Adhesion Whitening Skin Soften Vitality Skin

- Nano fermentation ingredients keeps your skin to protect from aging and dryness.
- 30 types of plant complex extract, by containing ample nutrition and moisturizing factor which attracts 6000 times of moisture than itself, it provides nutrition and moisture to your skin.
- Containing collagen, main component of Protein, and EGF peptides aid for skin elasticity and make firm skin up,
- Containing niacinamide, whitening ingredients, reduces melanin movement to make healthy and clear skin,

The Vital Refinement Energy X-TRA Vijangtan Black Mask Pack