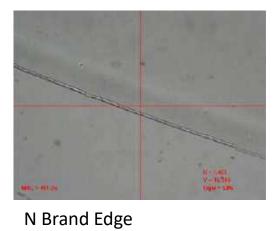

ut teams

THE LENS lens made of hydrophilic material is soft and flexible. It boarts of 45% of the high water content and high oxygen permeability of 12DK.

THE LENS Co., Ltd

#### FDA approved cosmetic pigments

THE LENS lens provides superior pigment stability by inserting cosmetic pigment into the material of lens which was approved by FDA, satisfies the customer's requirements with a variety of designs and pigment tone.



THE LENS's has excellent shape stability so that the beginners of lens wearers can be easily adapted to the lens, and provides enhanced stability, by minimizing irritation to the comeal surface and the eyelids due to the thin and finely treatment of edges.



**UV** Test

wetting force with maisturing power.

Clear Lern

Cosmetic Lens



# MaruAra Lens Edge

















A Brand Edge

die - Ann





B Brand Edge

## MaruAra Circle Lens Color









Gray Color



Choco Color



**Brown Color** 

# MaruAra Baby Swaddle

According to one survey, 85% of parents' parenting stress is a baby's peevishness before sleeping. There are two reasons for the baby to do peevishness before sleeping. The first is baby has a growing pains for adapt to the world and it's very common for a baby to take 20 minutes to reach deep sleep.

The second is, the fetus's hands are always near their mouth for practices sucking mother's milk. A baby's sleeping position is called a butterfly sleep. (baby sleep with stretched arms) A baby who has been in this position for 10 months in her mom's uterus, so baby's most comfortable sleeping position in this.

MaruAra swaddle can be