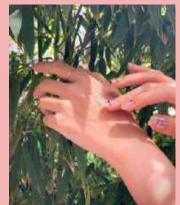

### The difference between a typical 3D picture frame and MaruAra Reindeer Moss 3D frame

The 3D frame we usually know is a three dimensional frame that places a holographic images that looks like a three dimensional objects or just pops up on one side. Also usual 3D frame can not see through from back side and back side of 3D frame is mostly clogged.

However, our 3D frame is different from the usual 3D frame that we often talk about. You can also see through on the front, right, left and back Side and you can put it on your desk or hang it on the wall if you want. Our products are Handmade by technicians.