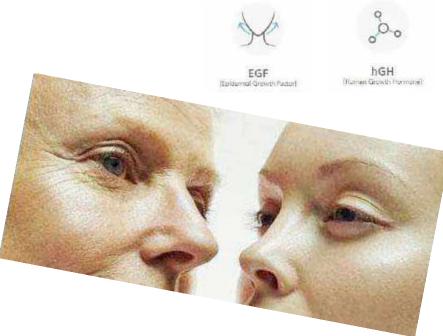

### SKIN Re-Vital The beginning of New Skin!

### At present, the only EGF + hGH Skin care Product.

What is EGF?

A polypeptide consisting of 53 Amino Acids which strength the skin barriers and it helps to care for damaged skin.

> BeautiO EGF + hGH Revital Ampoule Size: 1 set(5ml x 7pcs), 30ml Function: Wrinkle-Improving Function.

What is hGH? Protein Hormone consisting of 191 amino acids that activates the skin cells to help increase collagen.

> BeautiO EGF + hGH Revital Ampoule Cream Size: 50ml / 1.76 oz. Function: Whitening & Anti-wrinkle care.