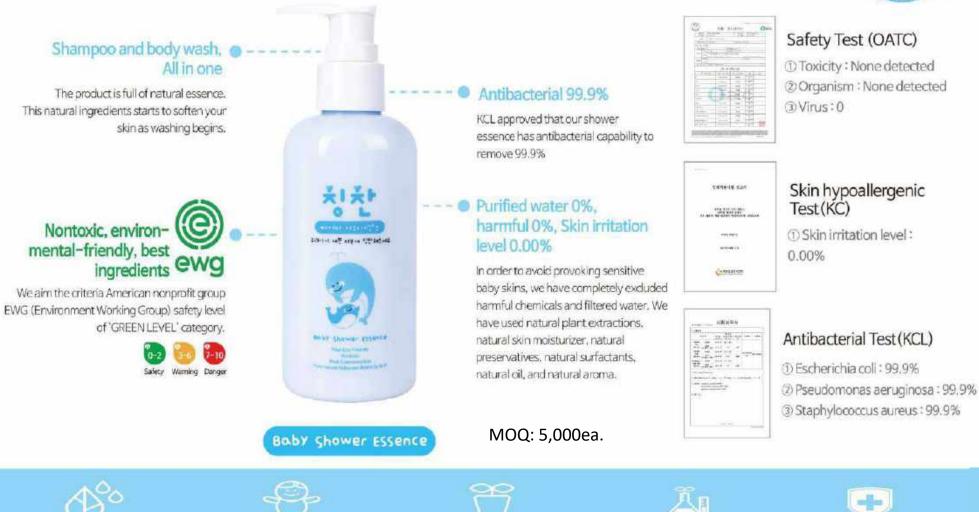

# Deodorizing

Test (KCL) Ammonia :

99.9%

Keep your skin clean and healthy with natural oil and preservatives.

Moisturize from head to toe without feeling sticky.

Natural hyaluronic acid and EGF peptide moistens rash and ruddiness.

Have skin provoking. toxicity, microbe testing completed.

Escherichia coli, Pseudomonas aeruginosa, Staphylococcus aureus Antifungal activity 99.9%%