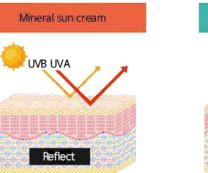

### **Smooth Mineral Sun Cream**

There's no whitening like a Mineral specialty. Excellent adhesive property that is absorbed as soft and moist as milk.

**Strong Mineral Sun Cream** SPF PA++++

High sun protection for UVA and UVB.

### Baby can use.

Excluding harmful substances, only mineral sunscreen and natural oils are prescribed.

Block UVA and UVB with Mineral Sun Cream from **Only Nature.** 

### **Differences between Mineral Sun Cream and Chemical Sun Cream**