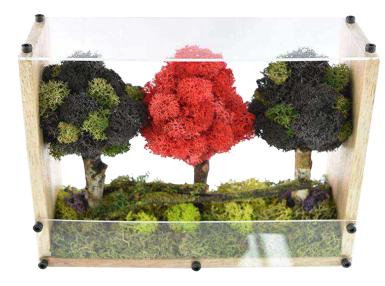

### **Reindeer Moss 3D Frame**

모고미군! www.morimari.co.kr 경기도 고양시 일산동구 탄중로 311-8 401호 Tel: 031-913-8628, 031-977-9828 Fax: 031-977-9829 귀톡 아이디: skyknight0620

morimari.co.kr

### The difference between a typical 3D picture frame and MaruAra Reindeer Moss 3D frame

The 3D frame we usually know is a three dimensional frame that places a holographic images that looks like a three dimensional objects or just pops up on one side. Also usual 3D frame can not see through from back side and back side of 3D frame is mostly clogged.

However, our 3D frame is different from the usual 3D frame that we often talk about. You can also see through on the front, right, left and back Side and you can put it on your desk or hang it on the wall if you want. Our products are Handmade by technicians.