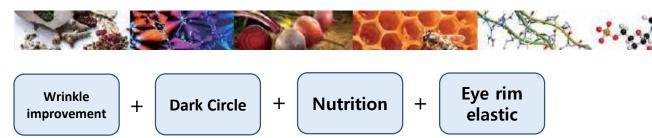

# X-TRA Eye Cream + [Anti-Wrinkle / Whitening dual functional cosmetics]

The Vital Refinement Energy X-TRA Eye Cream+ 30g Miracle of herbs which erases the traces of years. 30 Types of Natural Herbal + Niacinamide + Betaine + Beeswax + Hydrolyzed Collagen + Adenosine

## V Experience freshness and elasticity around your eyes

Excellent ingredients for anti-wrinkle, elasticity, and whitening ensures a solution to problems on the eye rim.

## V Solution to eye rim problems

Natural extracts and moisturizing factors from microorganisms moisturize your skin, and makes better dark circles and blemishes making your skin brighten Collagen and peptide provides elasticity around your eyes.