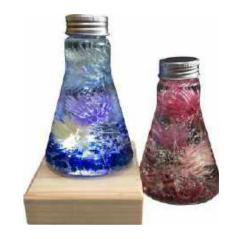

### Herbaflorium

Herbaflorium is Interior items that a compound word of Herbarium and Flower. The Preserved flower in mineral oil is an interior accessory that moves smoothly whenever the bottle moves and creating a mysterious atmosphere. A typical pre-preserved floor has a retention period of 1 to 5 years, but the retention period of Herbafloreium contained in a sealed glass jar is more than 5 years.

## Herbaflorium Gallery