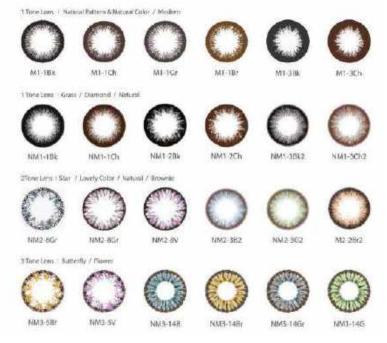

## MaruAra Circle Lens(Color Lens)

Our Circle Lens maintains healthy view and manage clean eyesight of the people of the whole world and expresses naturalness and beauty of the eyes. Our lenses are easy to wear, comfortable and available to anyone without age restrictions. It also protects UV rays from at least 98% to up to 99%, reducing eye fatigue.

## MaruAra Circle Lens Color

Gray Color

Choco Color

**Brown Color** 