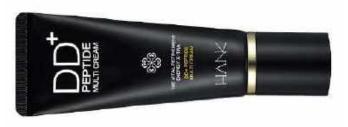

# X-TRA DD+ Peptide Multi Cream [Anti-Wrinkle / Whitening dual functional cosmetics]

The Vital Refinement Energy X-TRA DD+ Peptide Multi Cream 50g Wrapping around your skin smoothly, adding natural radiance.

## V DD+ perfect multi cream

DD+ perfect multi cream has a whitening effect and a wrinkle improvement function. It also protects your skin from UV rays (SPF45+) as well.