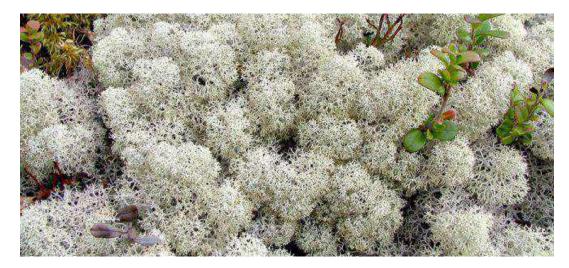

### What is Reindeer Moss?

Reindeer Moss was made by absorbing minerals and natural pigments based on the natural moss of the polar region and semi-permanent natural moss plant with air purification and flame retardant.

Reindeer Moss is a moss plant that absorbs harmful substances such as fine dust floating in the air and cleans by itself and also acts as a humidifier, dehumidifier and smell. Also it is a fire resistant Moss plant, so you can put in under the light.

Reindeer Moss(Cladonia Stellaris)