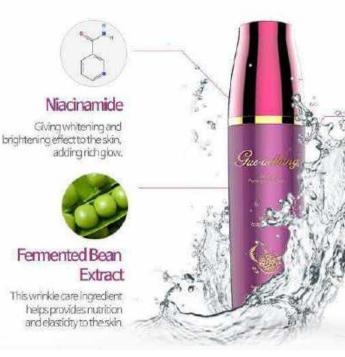

Dry skin turns soft and maint

GUE-AELLANG ECO PU POMEGRANATE LOTION

MAIN INGREDIENTS

CINNAMON EXTRACT

BOTANIC SQUALENE

MACADAMIA SEED OIL

FERMENTED BEAN EXTRACT

FERMENTED POMEGRANATE EXTRACT

#### Niacinamide +Adenosine

Containing water soluble vitamin Hij aud sitamin PD, macinamide helps keep the skin clean and clear, and adenoisine helps keep the skin young and healthy.

MAIN INGREDIENTS FERMENTED ROMEGRANATE EXTRACT FERMENTED BEAM EXTRACT