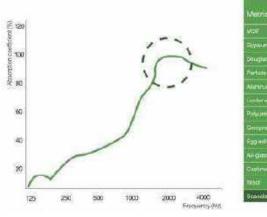

### **B.** Soundproofing

Reindeer Moss reduces indoor noise. Why don't you listen to music in a place that decorated with Reindeer Moss? Reindeer Moss will help you relieve stress by reducing noise.

| Metrial                 | Thidsnase<br>(nim) |       | 500P2 | 1.000F2 | 2.00040 |
|-------------------------|--------------------|-------|-------|---------|---------|
| MPR                     |                    | 0,30  |       | 0.01    | 6.67    |
| Esperation              |                    | £14   | 0.05  | 0.06    | 0.05    |
| Designer fil plywood    |                    | 0.10  | 9.98  |         | V.86    |
| Particle Annual         | A9)/               | 0.18  | 0.00  | 0.01    | 0.45    |
| Alaminum olete          |                    |       |       | 0.01    | 9.07    |
| Defendent               | <b>#</b> 4         | 6.98  | n All | 0.65    | 0.00    |
| Pincenthane tham)       | 70                 | 0.25  | 9.85  | 0-50    | 0.00    |
| Description and Adverge |                    | 0.614 |       | 9.64    | .0.25   |
| Fog elliton             | 40                 |       | 0.40  | 10.4n   |         |
| Ai-cims                 | 20                 |       | 0.74  | 0.00    | 0.68    |
| Castorie                | 19                 | 6.25  | 0.10  | 0.00    | R.48    |
| Wha                     |                    | 9.20  |       | 661     |         |
| Scanna More             | 10                 | 6,12  | 6 ag  | 0.77    | 10.04   |

#### Noise Test

Masic Studio

NRC 0.964 405000Mbz. Scandia Moss performs well in lowening decibel levels of an interior environment. Scandia Moss accels in tuning down unwanted high Trequency sounds and carms the Atmosphere for a Relaxing experience. How about imagining to listen to the music in your living room that is made with Scandia Moss? For sound transmission reduction, Scandia Moss 5M Ranels achieved an absorption coefficient of 0.91a, NRC at 5000 Mbz. (TEST by: Korea Architectural Test Laboratory)