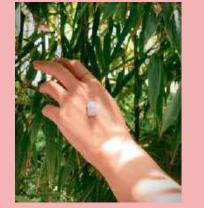

### What is Reindeer Moss?

Reindeer Moss was made by absorbing minerals and natural pigments based on the natural moss of the polar region and semi-permanent natural moss plant with air purification and flame retardant.

Reindeer Moss is a moss plant that absorbs harmful substances such as fine dust floating in the air and cleans by itself and also acts as a humidifier, dehumidifier and smell. Also it is a fire resistant Moss plant, so you can put in under the light.