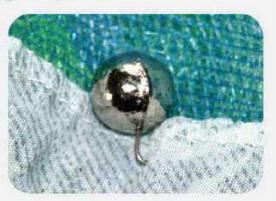

## 4 Weight

The mosquito nets were plated with a weight m ade of iron so that they did not float on the floor and fixed to the hem. Weight allows the mosquito net to minimize wind blowing.