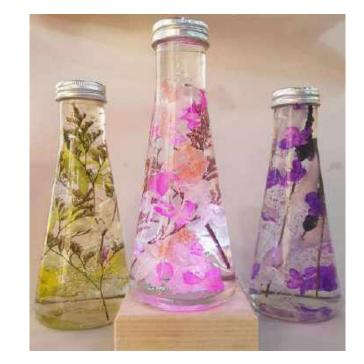

### Herbaflorium

Herbaflorium is Interior items that a compound word of Herbarium and Flower. The Preserved flower in mineral oil is an interior accessory that moves smoothly whenever the bottle moves and creating a mysterious atmosphere. A typical pre-preserved floor has a retention period of 1 to 5 years, but the retention period of Herbafloreium contained in a sealed glass jar is more than 5 years.

## Herbaflorium Gallery