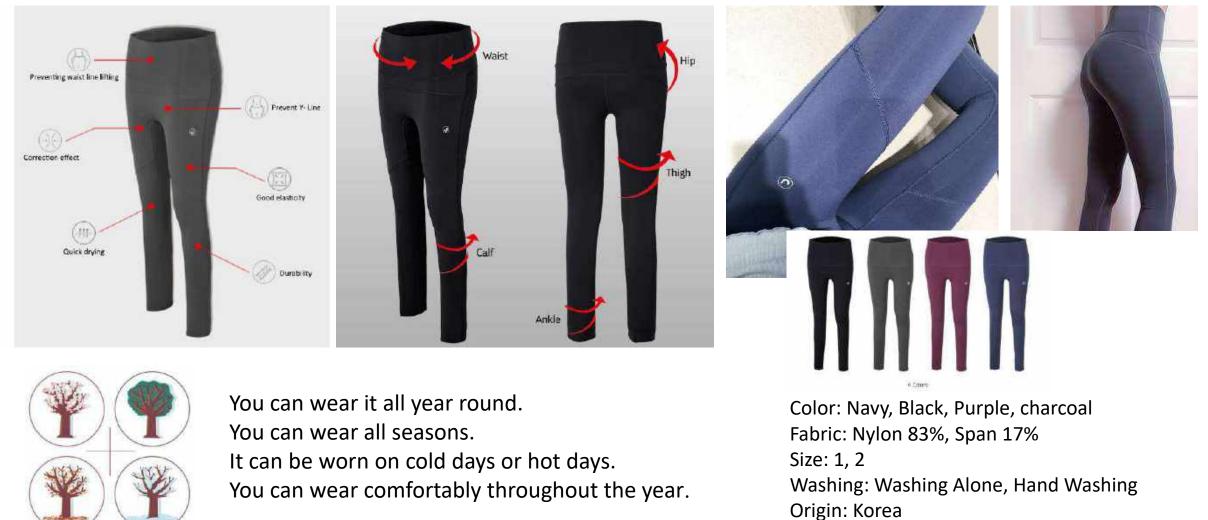

# Your Fit Leggings

Your fit leggings is a nylon fiber product that uses the high quality Polyamide spun thread manufactured by Radici Group to ensure the quality of recall such as performance, durability, ultraviolet shielding, soft touch, elasticity and lightness.

And because it provides quick drying and comfort, it is the most suitable solution for the most demanding applications such as training suits, innerwear, and outwear.