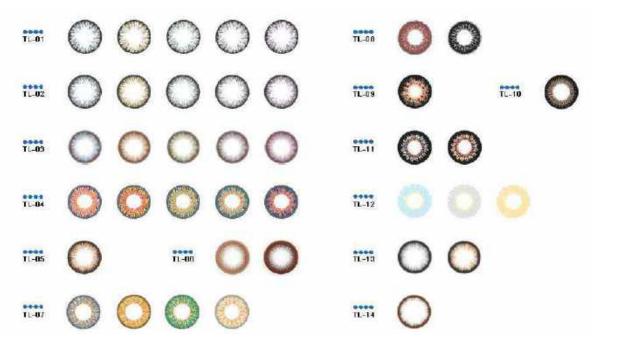

## MaruAra Circle Lens(Color Lens)

Our Circle Lens maintains healthy view and manage clean eyesight of the people of the whole world and expresses naturalness and beauty of the eyes. Our lenses are easy to wear, comfortable and available to anyone without age restrictions. It also protects UV rays from at least 98% to up to 99%, reducing eye fatigue.

## Silicone Hydrogel Lens

#### Eye View Silicone Hydrogel Lens offer the followings

Silicone hydrogel lens adapt the material to have advantages such as high oxygen permeability of hard lens, wearing sensation of soft lens, and the percentage of water content by unifying the advantages of hard lens and soft lens as one.

## MaruAra Circle Lens Color

Gray Color

Choco Color

**Brown Color** 