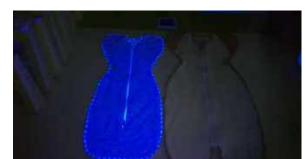

mother's milk. A baby's sleeping position is called a butterfly sleep. (baby sleep with stretched arms) A baby who has been in this position for 10 months in her mom's uterus, so baby's most comfortable sleeping position in this.

MaruAra swaddle can be used from birth and has proven to help your baby sleep better and for longer. Wings Style maintains baby's natural and preferred "arms up" sleeping position. The dual zip makes it simple for you to change your child's nappy whilst not removing the swaddle completely. Also this MaruAra swaddle made by 100% Organic cotton. Organic cotton is produce without using pesticides or chemical fertilizers in farmland where pesticides and chemical fertilizers are not used for 3 years.



Chemical measurement UV Lamp Left: Other Brand Right: MaruAra







## Size for MaruAra Swaddle

| Under 3kg | premature                      | 46cm / 18.1in                                                                                      |                                                                                                                                                                |
|-----------|--------------------------------|----------------------------------------------------------------------------------------------------|----------------------------------------------------------------------------------------------------------------------------------------------------------------|
| 3 ~ 6kg   | 0 ~ 3 Months                   | 57cm / 22.4in                                                                                      |