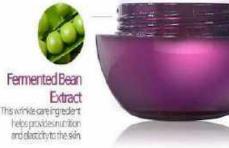

Dry skin turns soft and maint

GUE-AELLANG ECO PU POMEGRANATE LOTION

MAIN INGREDIENTS

CINNAMON EXTRACT

BOTANIC SQUALENE

MACADAMIA SEED OIL

FERMENTED BEAN EXTRACT

FERMENTED POMEGRANATE EXTRACT

#### FERMENTED BEAN EXTRACT

CINELOXION EXTRACT

SHEA BUTTER MACADAMIA SEED OIL

#### Niacinamide +Adenosine

Containing water soluble vitamin Hij aud sitamin PD, macinamide helps keep the skin clean and clear, and adenoisine helps keep the skin young and healthy.

MAIN INGREDIENTS FERMENTED ROMEGRANATE EXTRACT FERMENTED BEAM EXTRACT